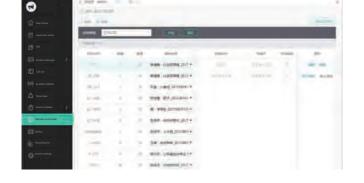

#### PC Client Software

Play Studio Interface

File Manager Interface

at 中国证明 全

- With 16 port for alarm short signal and it's expandable
- With 1 key to restore factory settings
- With 1 key to cancel tasks