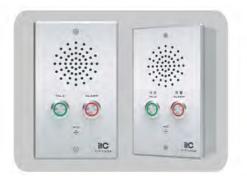

## One Key for Help Intercom Terminal

- ▶ Simple and smooth appearance, protection rate: IP55.
- ▶ Embedded dual-core processing chip (ARM+DSP),
- start-up time less than 1S One key ask for help calling to the duty room to achieve quick connection, and easy operation
- ▶ Built-in high sensitivity microphone and 3W full-range monitor speaker
- ► Support local electronic door lock or local alarm indicator