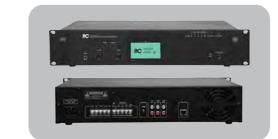

#### IP Network Class D Power Amplifier T-7760 T-77120 T-77240 T-77350 T-77500

- ▶ Various model provides users with optional rated power including 60W/120W/240W/350W/500W at constant impedance at 4-16 $\Omega$  or constant voltage at 70V/100V
- ▶ With 3.4" LCD Screen to show the working status of all
- ▶ Built-in DSP processor; boost time is less than 1s
- ▶ Built-in 1 channel network audio decoder; support TCP/IP,UDP,IGMP; can transmit 16 bit CD quality audio signal
- ▶ 1 AUX and 1 MIC input with independence volume control and tremble and bass control
- Priority: EMC> MIC> AUX and background music