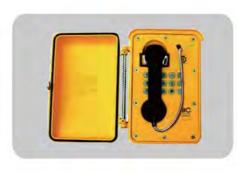

# **Industrial Emergency Intercom Terminal**

- ► Adopting 5mm thickness alloy enclosure, with very strong water-proof and dust-proof protection measure.
- ► Embedded computer technology and DSP audio processing technology, makes the Start time less than
- ▶ Built in voice intercom module, support full duplex intercom and call
- Built in number buttons and function keys, support calling to any terminal, full duplex
- With 30W digital amplifier, which could be connected with external speakers
- ▶ With high protection grade of IP 66, with alloy enclosure and removal-proof screws, with advantages of explosion-proof, water-proof