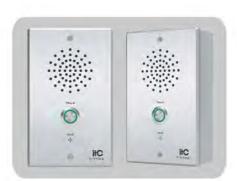

## Two Key Ask For Help&Emergency Intercom Terminal

- ▶ Simple and smooth appearance, protection rate: IP55.
- ► Embedded dual-core processing chip (ARM + DSP),start-up time less than 1S
- Two-key design, one key ask for help calling, another key ask
- ▶ Built-in high sensitivity microphone and 3W full-range monitor
- Support local electronic door lock or local alarm indicator