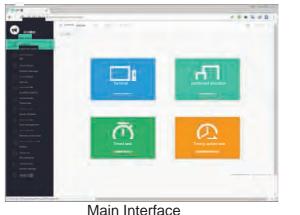

ol and mute control; Support local paging
- ► Priority: Network Alarm signal> AUX > Network BGM

## 2.4G IP Network Active Speakers T-7707BM

- ▶ Built in with 2.4G wireless audio module. Transmission frequency: 2.4—2.53MHz, HIFI, good anti-interference ability. Highest 64K@16bitx2, HDCD sound effect.
- ▶ Build-in 2 channel digital amplifier 2 x 20W, with smooth and strong sound quality
- ▶ Built in high performance master standby switching module, master / standby switch time less than 0.3s
- ► Support offline local paging function. Support mute volume preset and background music mix output preset

# T-7723

info@itc-pa.com.cn

## IP Fire-Alarm Controller

- Rack mount design in 1U
- ▶ Internal industrial level 2 core processor of ARM+DSP; boost time is less than 1s

# Web Configuration





Configuration Interface

#### PC Client Software





Play Studio Interface

File Manager Interface



at 中国证明 全







- With 16 port for alarm short signal and it's expandable
- With 1 key to restore factory settings
- With 1 key to cancel tasks