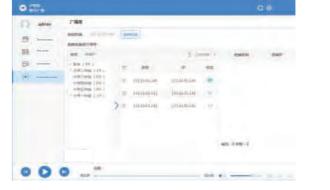

#### PC Client Software

Play Studio Interface

File Manager Interface

at 中国证明 全

- With 16 port for alarm short signal and it's expandable
- With 1 key to restore factory settings
- With 1 key to cancel tasks