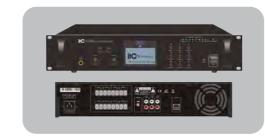

#### T-77120Z T-77240Z T-77350Z T-77500Z

- Industrial grade 3.4-inch LCD, clearly show machine work status; equipped with infrared remote control
- Using embedded computer and DSP audio processing technology, high-speed industrial-grade SCM system chip, start time is less than 1s.
- with 8-zone independent control, supports to call any 1~8 zone (or group), supports to call all zones
- ▶ Built-in intelligent power management module
- ▶ Digitalized products, easy expansion, easy wiring, easy installation, not limited by geographical location