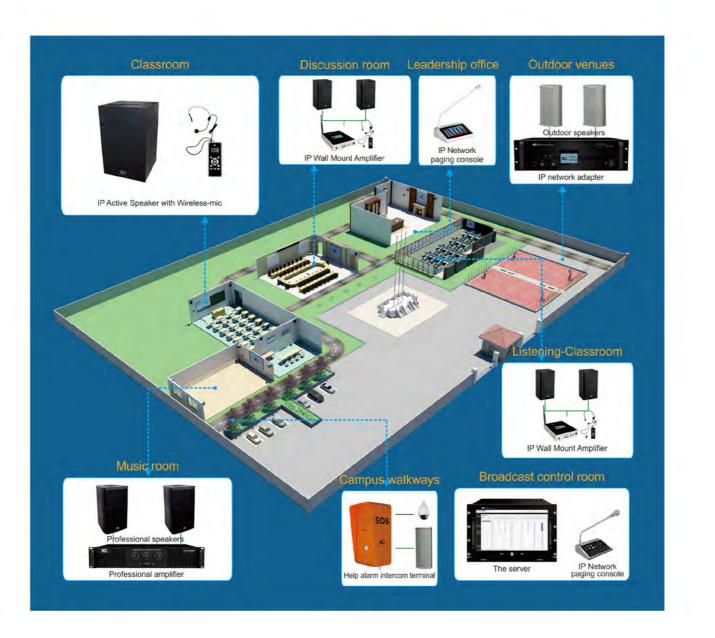

#### System Features

- > Auto-ring/auto music-play according to class schedule and daily routine, programable, automatically play to all-zone, group or specific zone, can meet different requirements for different areas and grades in school
- > System can play different music/audio to different classroom at the same times; where there is paging console, you can paging any zones
- > Teacher can speak with wireless mic; paging mic support intercom function
- Support IOS APP and Android APP, convenient to play audio and paging
- In case of emergency, students can use intercom terminal to send request and alarm to the duty room for help
- Easy installation, easy operation, easy extension, multiple function, advanced technology

#### **Public Address System Solution for School**

#### System Features

#### ► Covering complete function of analog PA system

Support background music, paging, to set up scheduled tasks, etc

Support multiple Signal Partitions

Based on IP network, users could divide any number of signal partitions and could play different program in different partitions

Freely uni-broadcasting

No need to go to control center, users just choose what they want to listen in their own area.

Real time collective broadcast

With high speed codec technique, the system collect various analog audio sources and transmit them via LAN or WAN

► Fire alarm linkage

Could work with the third-party fire alarm system; support alarm for whole area, designated area or adjacent area; support the function of 3-wire forced switching

► Easy installation and excellent expandability

Using common IP network to build up the system; can install unlimited terminals