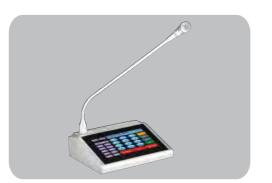

## 7-inch Touch Screen Desktop Intercom Paging Microphone

- ▶ Desktop design, built in 7 inch resistance touch screen
- ▶ With numeric and function keys interface, support direct page or intercom
- ► Support remote on-demand, support 1000 user defined audios
- ▶ Support full-duplex two-way intercom function, with network delay less than 100ms
- Support multiple call strategies, including call waiting, call forwarding, no answer reminding