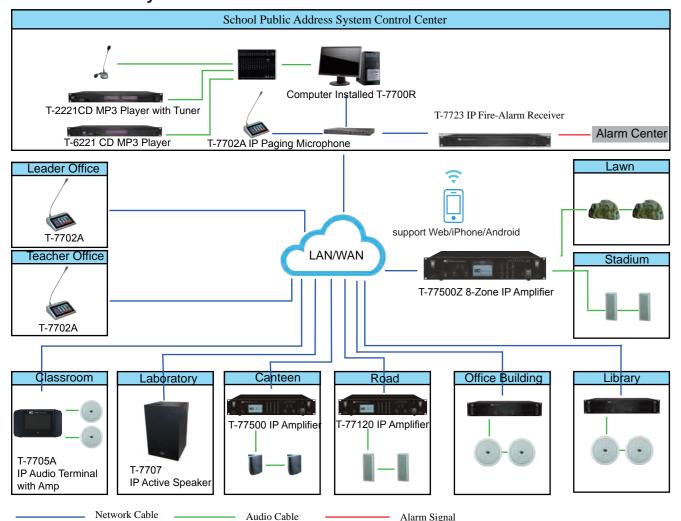

#### **Public Address System Solution for School**

#### System Features

- > Auto-ring/auto music-play according to class schedule and daily routine, programable, automatically play to all-zone, group or specific zone, can meet different requirements for different areas and grades in school
- > System can play different music/audio to different classroom at the same times; where there is paging console, you can paging any zones
- > Teacher can speak with wireless mic; paging mic support intercom function
- Support IOS APP and Android APP, convenient to play audio and paging
- In case of emergency, students can use intercom terminal to send request and alarm to the duty room for help
- Easy installation, easy operation, easy extension, multiple function, advanced technology

#### ► Covering complete function of analog PA system

Support background music, paging, to set up scheduled tasks, etc

Support multiple Signal Partitions

Based on IP network, users could divide any number of signal partitions and could play different program in different partitions

Freely uni-broadcasting

No need to go to control center, users just choose what they want to listen in their own area.

Real time collective broadcast

With high speed codec technique, the system collect various analog audio sources and transmit them via LAN or WAN

► Fire alarm linkage

Could work with the third-party fire alarm system; support alarm for whole area, designated area or adjacent area; support the function of 3-wire forced switching

► Easy installation and excellent expandability

Using common IP network to build up the system; can install unlimited terminals